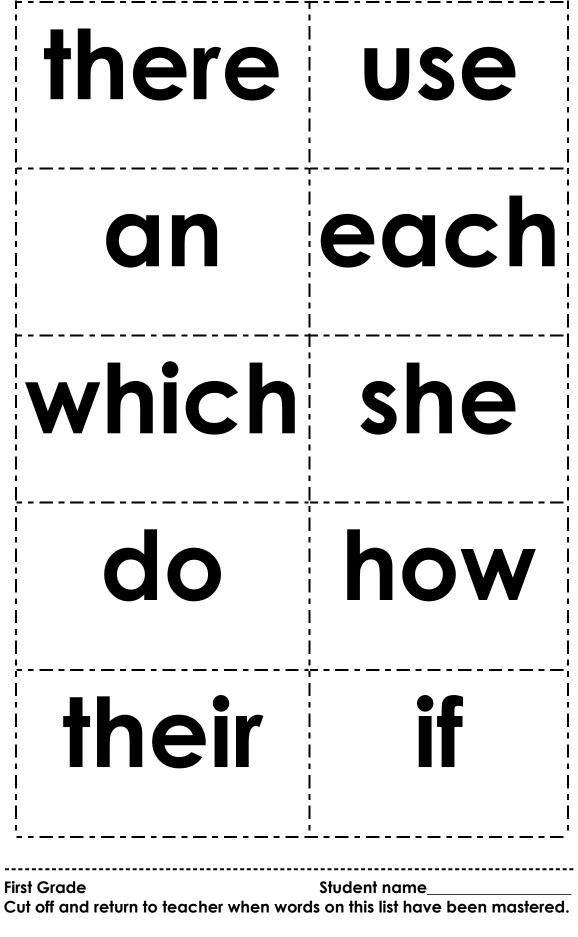

| be                                                   |
|------------------------------------------------------|------------------------------------------------------|
| this                                                 | have                                                 |
| from                                                 | Or                                                   |
| one                                                  | had                                                  |
| by                                                   | me                                                   |
| First Grade<br>Cut off and return to teacher when wo | Student name<br>rds on this list have been mastered. |

List A-2 Date\_\_\_\_\_ Parent Signature\_\_\_\_\_



List A-3 Date\_\_\_\_\_ Parent Signature\_





| he                                                                 | WC                                                                         |
|--------------------------------------------------------------------|----------------------------------------------------------------------------|
| for                                                                | ON                                                                         |
| are                                                                | as                                                                         |
| with                                                               | his                                                                        |
| they