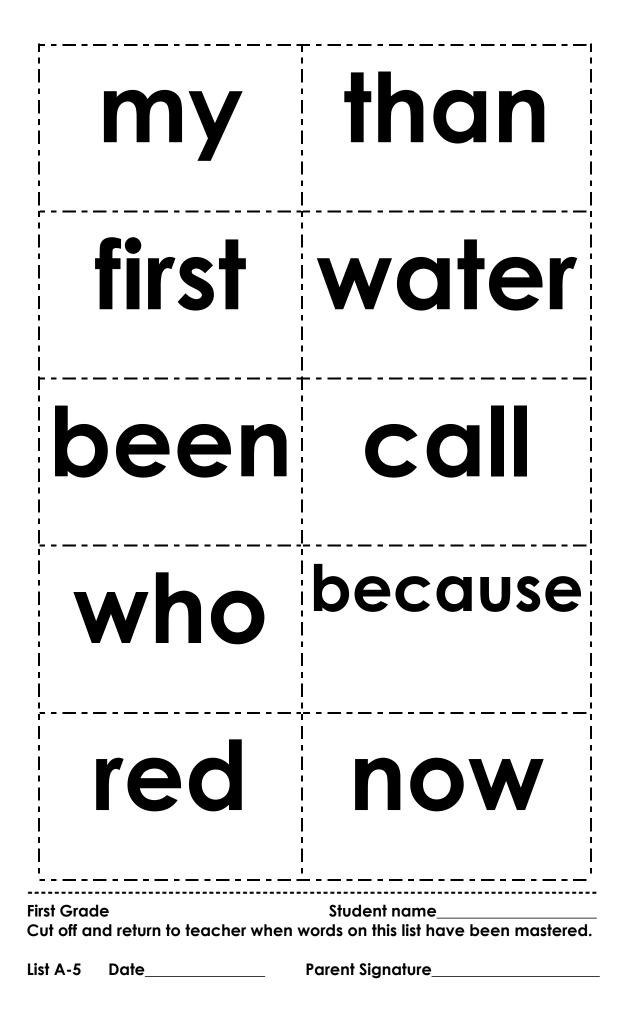

|
|------------------------------------------------------|------------------------------------------------------|
| this                                                 | have                                                 |
| from                                                 | Or                                                   |
| one                                                  | had                                                  |
| by                                                   | me                                                   |
| First Grade<br>Cut off and return to teacher when wo | Student name<br>rds on this list have been mastered. |

List A-2 Date\_\_\_\_\_ Parent Signature\_\_\_\_\_



List A-3 Date\_\_\_\_\_ Parent Signature\_





| he                                                                 | WC                                                                         |
|--------------------------------------------------------------------|----------------------------------------------------------------------------|
| for                                                                | ON                                                                         |
| are                                                                | as                                                                         |
| with                                                               | his                                                                        |
| they