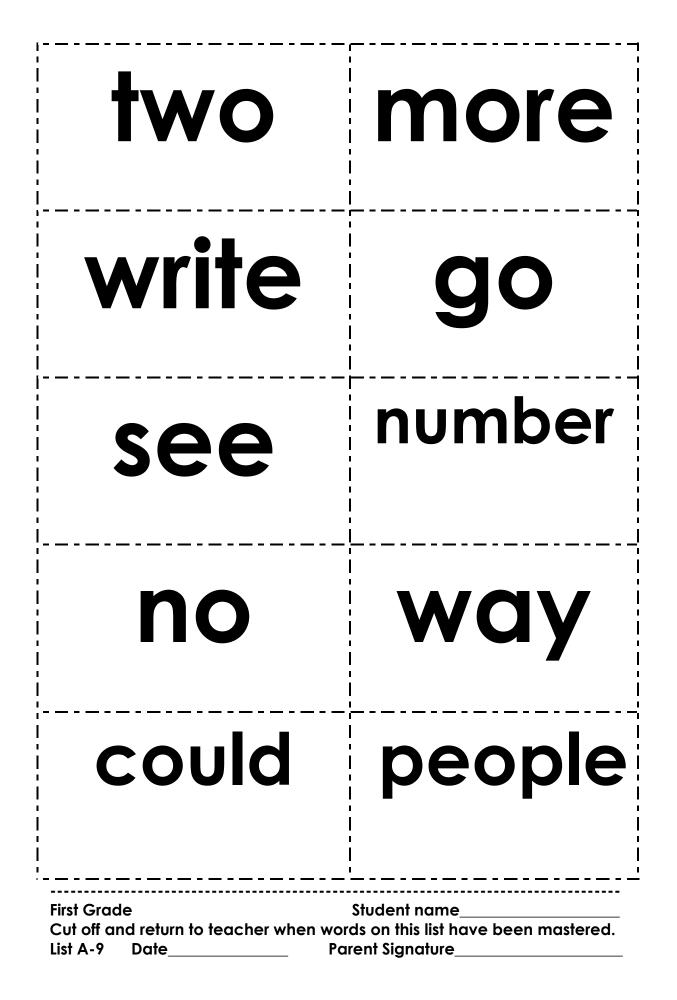

|
| First Grade<br>Cut off and return to teacher when wo | Student name<br>ords on this list have been mastered.<br>arent Signature |

| will  | Up                                                                         |
|-------|----------------------------------------------------------------------------|
| other | about                                                                      |
| out   | many                                                                       |
| then  | them                                                                       |
| these | SO                                                                         |
|       | Student name<br>vords on this list have been mastered.<br>Parent Signature |



| find                                                | long                                                   |
|-----------------------------------------------------|--------------------------------------------------------|
| down                                                | day                                                    |
| did                                                 | get                                                    |
| come                                                | made                                                   |
| may                                                 | part                                                   |
| First Grade<br>Cut off and return to teacher when v | Student name<br>words on this list have been mastered. |