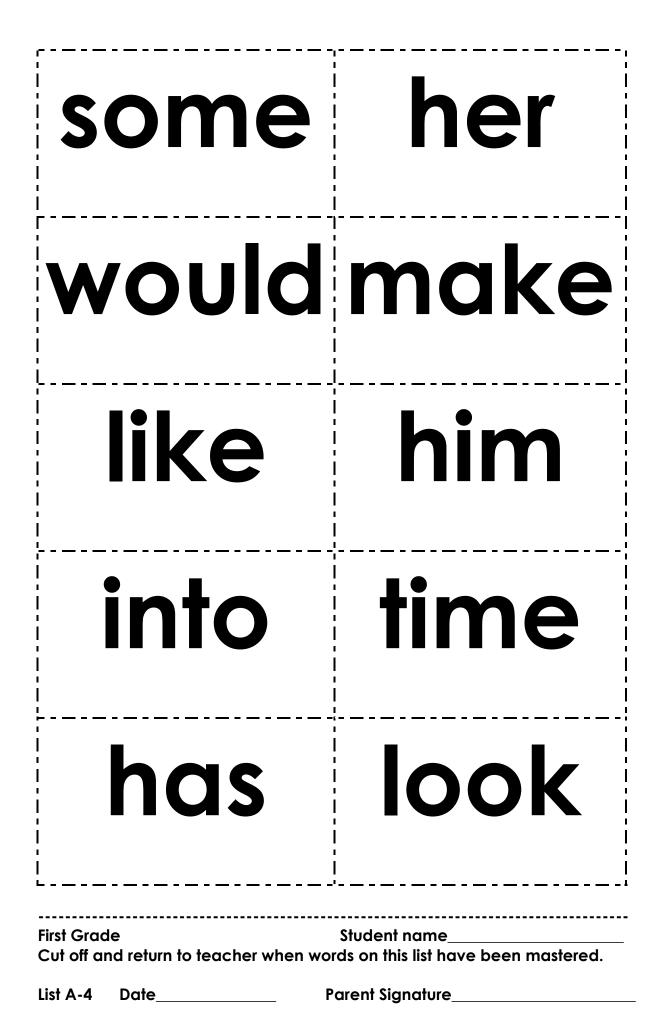

|
|------------------------------------------------------|------------------------------------------------------|
| this                                                 | have                                                 |
| from                                                 | Or                                                   |
| one                                                  | had                                                  |
| by                                                   | me                                                   |
| First Grade<br>Cut off and return to teacher when wo | Student name<br>rds on this list have been mastered. |

List A-2 Date\_\_\_\_\_ Parent Signature\_\_\_\_\_



List A-3 Date\_\_\_\_\_ Parent Signature\_





| he                                                                 | WC                                                                         |
|--------------------------------------------------------------------|----------------------------------------------------------------------------|
| for                                                                | ON                                                                         |
| are                                                                | as                                                                         |
| with                                                               | his                                                                        |
| they